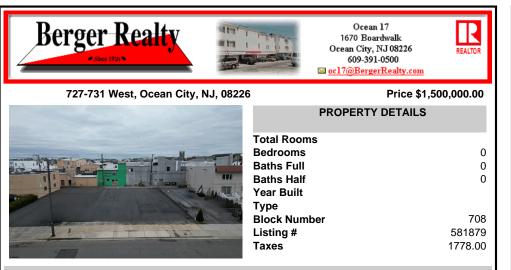

### **PROPERTY FEATURES**

CONTACT

Scan to see Property page.

1670 Boardwalk, Ocean City Email to: dcp@bergerrealty.com

| Total Rooms  |         |
|--------------|---------|
| Bedrooms     | 0       |
| Baths Full   | 0       |
| Baths Half   | 0       |
| Year Built   |         |
| Туре         |         |
| Block Number | 708     |
| Listing #    | 581879  |
| Taxes        | 1778.00 |
|              |         |

#### **PROPERTY FEATURES**