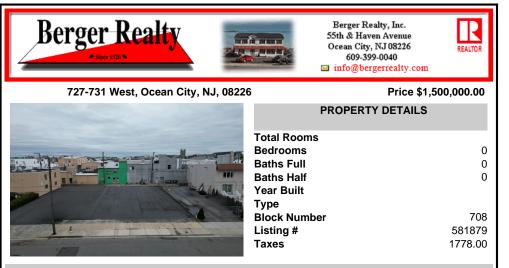

## COMMENTS

Double Lot!! 60ft x 90ft Mixed Use Lot Located in the Downtown Area of Ocean City! Zoned Drive-In Business, Which Opens Up a Ton of Opportunities! Combine Commercial AND Multiple Residential units! Can Even Build 2 Single Family Homes! Professional Offices, Retail, Health Care Facilities, Banks, Restaurants, Including Fast-Food, Warehousing & Storage, Churches, Car Washes ....

# **PROPERTY FEATURES** CONTACT

Scan to see Property page.

Ask for Carole Aust Berger Realty Inc

109 E 55th St., Ocean City Call: 609-233-8032 Email to: cra@bergerrealty.com

| I         | Bedrooms     | 0       |
|-----------|--------------|---------|
|           | Baths Full   | 0       |
| -         | Baths Half   | 0       |
| AMIL      | Year Built   |         |
| A Start A | Туре         |         |
| No. 1     | Block Number | 708     |
| 112-1-    | Listing #    | 581879  |
|           | Taxes        | 1778.00 |
|           |              |         |
|           |              |         |

### COMMENTS

Double Lot!! 60ft x 90ft Mixed Use Lot Located in the Downtown Area of Ocean City! Zoned Drive-In Business, Which Opens Up a Ton of Opportunities! Combine Commercial AND Multiple Residential units! Can Even Build 2 Single Family Homes! Professional Offices, Retail, Health Care Facilities, Banks, Restaurants, Including Fast-Food, Warehousing & Storage, Churches, Car Washes....