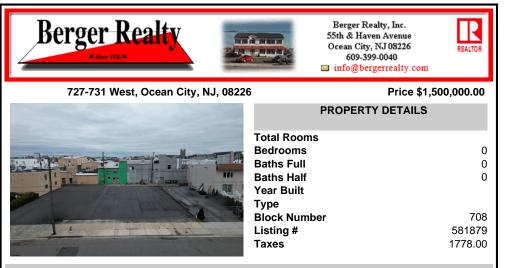

## COMMENTS

Double Lot!! 60ft x 90ft Mixed Use Lot Located in the Downtown Area of Ocean City! Zoned Drive-In Business, Which Opens Up a Ton of Opportunities! Combine Commercial AND Multiple Residential units! Can Even Build 2 Single Family Homes! Professional Offices, Retail, Health Care Facilities, Banks, Restaurants, Including Fast-Food, Warehousing & Storage, Churches, Car Washes....

Type

Listing #

Taxes

**Block Number** 

Double Lot!! 60ft x 90ft Mixed Use Lot Located in the Downtown Area of Ocean City! Zoned Drive-In Business, Which Opens Up a Ton of Opportunities! Combine Commercial AND Multiple Residential units! Can Even Build 2 Single Family Homes! Professional Offices, Retail, Health Care Facilities, Banks, Restaurants, Including Fast-Food, Warehousing & Storage, Churches, Car Washes....