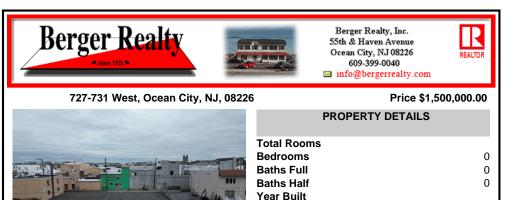

## COMMENTS

Double Lot!! 60ft x 90ft Mixed Use Lot Located in the Downtown Area of Ocean City! Zoned Drive-In Business, Which Opens Up a Ton of Opportunities! Combine Commercial AND Multiple Residential units! Can Even Build 2 Single Family Homes! Professional Offices, Retail, Health Care Facilities, Banks, Restaurants, Including Fast-Food, Warehousing & Storage, Churches, Car Washes....

Type

Listing #

Taxes

**Block Number** 

Double Lot!! 60ft x 90ft Mixed Use Lot Located in the Downtown Area of Ocean City! Zoned Drive-In Business, Which Opens Up a Ton of Opportunities! Combine Commercial AND Multiple Residential units! Can Even Build 2 Single Family Homes! Professional Offices, Retail, Health Care Facilities, Banks, Restaurants, Including Fast-Food, Warehousing & Storage, Churches, Car Washes....