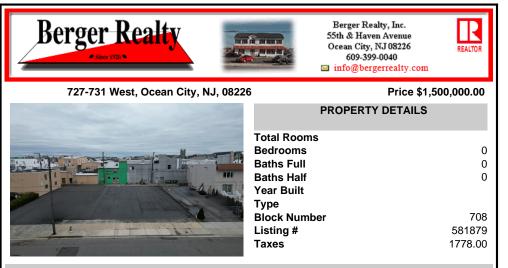

### COMMENTS

Double Lot!! 60ft x 90ft Mixed Use Lot Located in the Downtown Area of Ocean City! Zoned Drive-In Business, Which Opens Up a Ton of Opportunities! Combine Commercial AND Multiple Residential units! Can Even Build 2 Single Family Homes! Professional Offices, Retail, Health Care Facilities, Banks, Restaurants, Including Fast-Food, Warehousing & Storage, Churches, Car Washes....

## COMMENTS

Year Built Type

Listing #

Taxes

**Block Number** 

Double Lot!! 60ft x 90ft Mixed Use Lot Located in the Downtown Area of Ocean City! Zoned Drive-In Business, Which Opens Up a Ton of Opportunities! Combine Commercial AND Multiple Residential units! Can Even Build 2 Single Family Homes! Professional Offices, Retail, Health Care Facilities, Banks, Restaurants, Including Fast-Food, Warehousing & Storage, Churches, Car Washes....