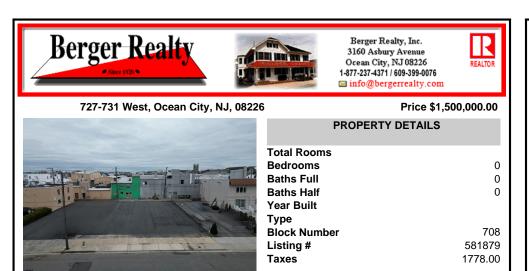

# 727-731 West, Ocean City, NJ, 08226

## Price \$1,500,000.00

| Total  |
|--------|
| Bedr   |
| Bath   |
| Bath   |
| Year   |
| Туре   |
| Bloc   |
| Listir |
| Taxe   |

| Total Rooms  |         |
|--------------|---------|
| Bedrooms     | 0       |
| Baths Full   | 0       |
| Baths Half   | 0       |
| Year Built   |         |
| Туре         |         |
| Block Number | 708     |
| Listing #    | 581879  |
| Taxes        | 1778.00 |
|              |         |

**PROPERTY DETAILS** 