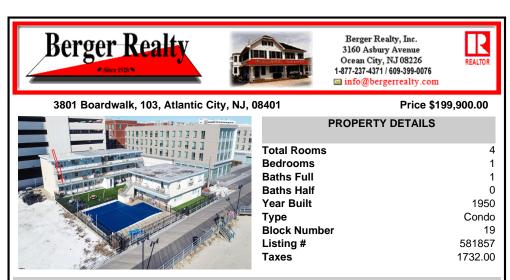

## COMMENTS

Welcome to this attractive one-bedroom condo located at 3801 Boardwalk (unit: 103). Situated on the first floor of Roosevelt Beach, this cute unit offers an unbeatable opportunity to live on the beach and boardwalk at an affordable price. Boasting a pool and inclusive condo fees that cover maintenance, management, water, and sewer, this condo provides a hassle-free lifesty...

Welcome to this attractive one-bedroom condo located at 3801 Boardwalk (unit: 103). Situated on the first floor of Roosevelt Beach, this cute unit offers an unbeatable opportunity to live on the beach and boardwalk at an affordable price. Boasting a pool and inclusive condo fees that cover maintenance, management, water, and sewer, this condo provides a hassle-free lifesty...