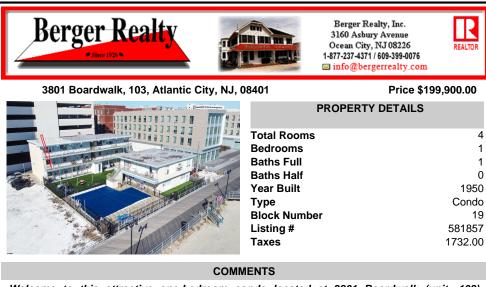

## COMMENTS

Welcome to this attractive one-bedroom condo located at 3801 Boardwalk (unit: 103). Situated on the first floor of Roosevelt Beach, this cute unit offers an unbeatable opportunity to live on the beach and boardwalk at an affordable price. Boasting a pool and inclusive condo fees that cover maintenance, management, water, and sewer, this condo provides a hassle-free lifesty...

Welcome to this attractive one-bedroom condo located at 3801 Boardwalk (unit: 103). Situated on the first floor of Roosevelt Beach, this cute unit offers an unbeatable opportunity to live on the beach and boardwalk at an affordable price. Boasting a pool and inclusive condo fees that cover maintenance, management, water, and sewer, this condo provides a hassle-free lifesty...