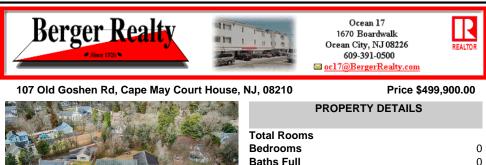

| TOLAI ROOMS  |         |
|--------------|---------|
| Bedrooms     | 0       |
| Baths Full   | 0       |
| Baths Half   | 0       |
| Year Built   |         |
| Туре         |         |
| Block Number | 246     |
| Listing #    | 581760  |
| Taxes        | 6316.00 |
|              |         |

### COMMENTS

Exceptional Healthcare Facility Opportunity in Dennis Twp, NJ South Seaville Manor Auxiliary, Inc., a 501c (3) Non-Profit Organization, offers an exclusive opportunity with this Residential Health Care Facility (RHCF) and Hospice located in the peaceful Cape May County. This property, designed to serve the terminally ill and disabled, is ideal for investors or organization ...

# **PROPERTY FEATURES** CONTACT

Scan to see Property page.

Ask for Troy Eggie Berger Realty Inc 1670 Bo