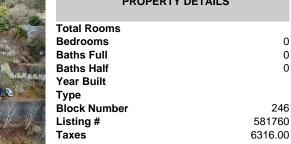

### 107 Old Goshen Rd, Cape May Court House, NJ, 08210

| 0       |
|---------|
| 0       |
| 0       |
|         |
|         |
| 246     |
| 581760  |
| 6316.00 |
|         |

**PROPERTY DETAILS** 