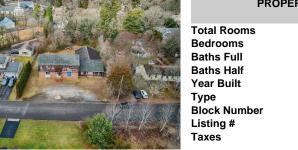

# **PROPERTY DETAILS**

| 1000 |              |         |
|------|--------------|---------|
|      | Total Rooms  |         |
| 1    | Bedrooms     | 0       |
| 60   | Baths Full   | 0       |
|      | Baths Half   | 0       |
|      | Year Built   |         |
| 12   | Туре         |         |
|      | Block Number | 246     |
|      | Listing #    | 581760  |
|      | Taxes        | 6316.00 |
|      |              |         |