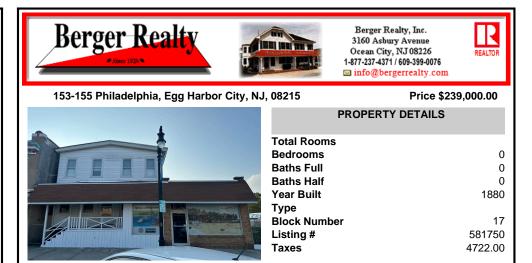

| Total Rooms  |         |
|--------------|---------|
| Bedrooms     | 0       |
| Baths Full   | 0       |
| Baths Half   | 0       |
| Year Built   | 1880    |
| Туре         |         |
| Block Number | 17      |
| Listing #    | 581750  |
| Taxes        | 4722.00 |
|              |         |

### COMMENTS

If you are looking for a nice store front with lots of foot traffic you may be just ahead of the curve if you buy this property. Things are changing on Philadelphia Ave. Main street in Egg Harbor city and opportunity is knocking with this location being available for the first time in a century. The storefront is gutted and ready for your new or existing business. This pro...