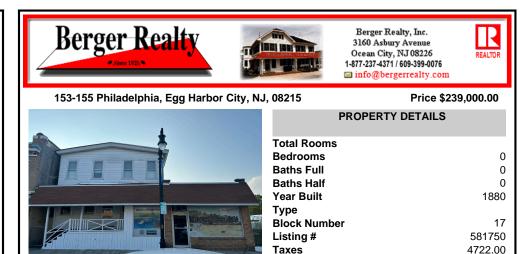

| · 1 |              |         |
|-----|--------------|---------|
|     | Total Rooms  |         |
|     | Bedrooms     | 0       |
|     | Baths Full   | 0       |
|     | Baths Half   | 0       |
|     | Year Built   | 1880    |
|     | Туре         |         |
|     | Block Number | 17      |
|     | Listing #    | 581750  |
|     | Taxes        | 4722.00 |
|     |              |         |