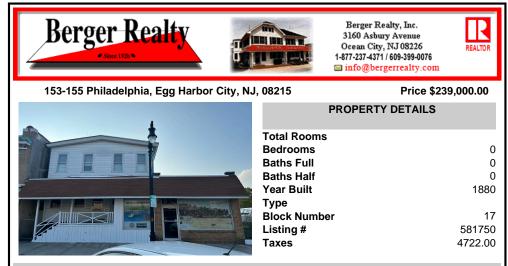

|  | Total Rooms  |         |
|--|--------------|---------|
|  | Bedrooms     | 0       |
|  | Baths Full   | 0       |
|  | Baths Half   | 0       |
|  | Year Built   | 1880    |
|  | Туре         |         |
|  | Block Number | 17      |
|  | Listing #    | 581750  |
|  | Taxes        | 4722.00 |
|  |              |         |

## COMMENTS

If you are looking for a nice store front with lots of foot traffic you may be just ahead of the curve if you buy this property. Things are changing on Philadelphia Ave. Main street in Egg Harbor city and opportunity is knocking with this location being available for the first time in a century. The storefront is gutted and ready for your new or existing business. This pro...