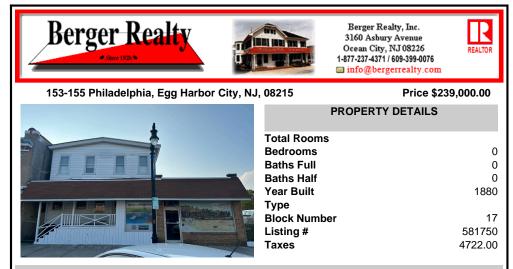

| Total Rooms  |         |
|--------------|---------|
| Bedrooms     | 0       |
| Baths Full   | 0       |
| Baths Half   | 0       |
| Year Built   | 1880    |
| Туре         |         |
| Block Number | 17      |
| Listing #    | 581750  |
| Taxes        | 4722.00 |
|              |         |

### COMMENTS

If you are looking for a nice store front with lots of foot traffic you may be just ahead of the curve if you buy this property. Things are changing on Philadelphia Ave. Main street in Egg Harbor city and opportunity is knocking with this location being available for the first time in a century. The storefront is gutted and ready for your new or existing business. This pro...

COMMENTS

If you are looking for a nice store front with lots of foot traffic you may be just ahead of the curve if you buy this property. Things are changing on Philadelphia Ave. Main street in Egg Harbor city and opportunity is knocking with this location being available for the first time in a century. The storefront is gutted and ready for your new or existing business. This pro...