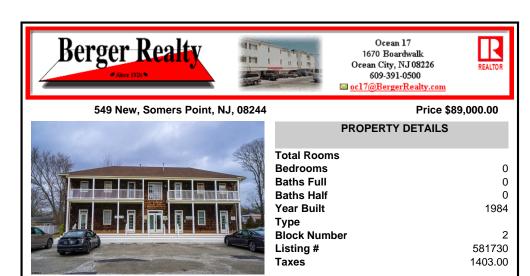

## COMMENTS

Move your business close to the beach! End Unit Condo suite available immediately. Plenty of parking. Located on Route 9(New Rd.) so easy for people to find you. Private restroom in unit and service sink. Quick close available, make an offer and move your business on in! \$131.06 HOA includes CA gas, landscaping, bldg maintenance, water/sewer, trash and snow removal...

Listing #

Taxes

Move your business close to the beach! End Unit Condo suite available immediately. Plenty of parking. Located on Route 9(New Rd.) so easy for people to find you. Private restroom in unit and service sink. Quick close available, make an offer and move your business on in! \$131.06 HOA includes CA gas, landscaping, bldg maintenance, water/sewer, trash and snow removal...