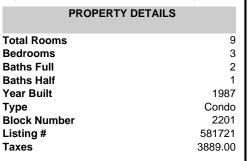

136 Heather Croft, 136, Egg Harbor Township, NJ, 08234

| , , , , , , , , , , , , , , , , , , , , |                                                                                                        |
|-----------------------------------------|--------------------------------------------------------------------------------------------------------|
| PROPERTY DETAILS                        |                                                                                                        |
| Total Rooms                             | 9                                                                                                      |
| Bedrooms                                | 3                                                                                                      |
| Baths Full                              | 2                                                                                                      |
| Baths Half                              | 1                                                                                                      |
| Year Built                              | 1987                                                                                                   |
| Туре                                    | Condo                                                                                                  |
| Block Number                            | 2201                                                                                                   |
| Listing #                               | 581721                                                                                                 |
| Taxes                                   | 3889.00                                                                                                |
|                                         | Total Rooms<br>Bedrooms<br>Baths Full<br>Baths Half<br>Year Built<br>Type<br>Block Number<br>Listing # |