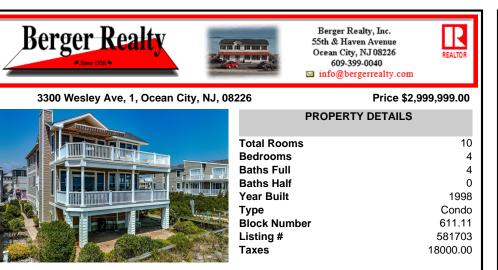

## COMMENTS

Stunning first floor Beachfront condo on corner lot of 33rd Street. Beachfront property features 2500 Sq Ft 4 large bedrooms with 4 full baths. Built in 1998, well maintained home.Never rented ...Breathtaking views on large corner lot with site lines of Atlantic City NJ! 2 Car parking pad with 2 car attached garage. Full cabana bath on ground floor. Fully elevated buildin...