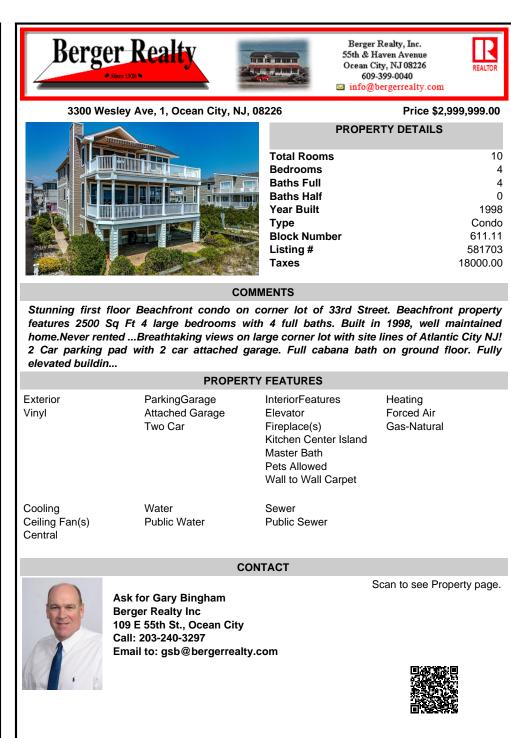

## COMMENTS

Stunning first floor Beachfront condo on corner lot of 33rd Street. Beachfront property features 2500 Sq Ft 4 large bedrooms with 4 full baths. Built in 1998, well maintained home.Never rented ...Breathtaking views on large corner lot with site lines of Atlantic City NJ! 2 Car parking pad with 2 car attached garage. Full cabana bath on ground floor. Fully elevated buildin...