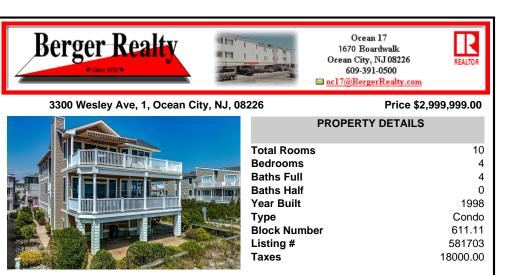

## COMMENTS

Stunning first floor Beachfront condo on corner lot of 33rd Street. Beachfront property features 2500 Sq Ft 4 large bedrooms with 4 full baths. Built in 1998, well maintained home.Never rented ...Breathtaking views on large corner lot with site lines of Atlantic City NJ! 2 Car parking pad with 2 car attached garage. Full cabana bath on ground floor. Fully elevated buildin...