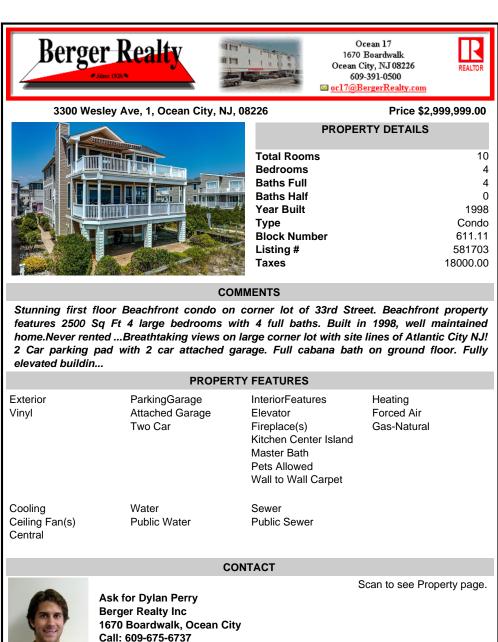

## COMMENTS

Stunning first floor Beachfront condo on corner lot of 33rd Street. Beachfront property features 2500 Sq Ft 4 large bedrooms with 4 full baths. Built in 1998, well maintained home.Never rented ...Breathtaking views on large corner lot with site lines of Atlantic City NJ! 2 Car parking pad with 2 car attached garage. Full cabana bath on ground floor. Fully elevated buildin...