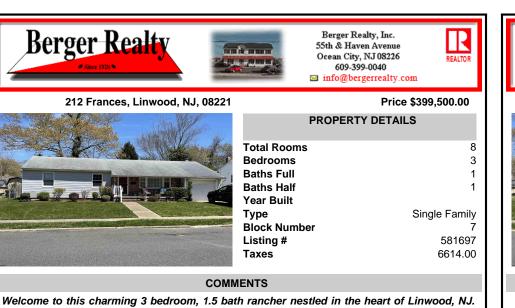

Welcome to this charming 3 bedroom, 1.5 bath rancher nestied in the heart of Linwood, NJ. This home features hardwood flooring, carpeted bedrooms, gas heat, and central air. Plenty of space for entertainment in the oversized, quiet, fenced-in backyard and enclosed back porch. Appliances such as a gas range top, double wall oven, and new dishwasher are included in the sale...