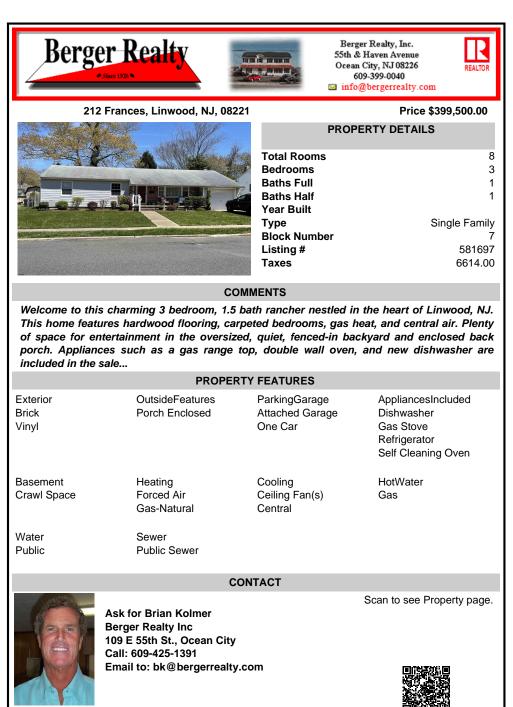

Welcome to this charming 3 bedroom, 1.5 bath rancher nestied in the heart of Linwood, NJ. This home features hardwood flooring, carpeted bedrooms, gas heat, and central air. Plenty of space for entertainment in the oversized, quiet, fenced-in backyard and enclosed back porch. Appliances such as a gas range top, double wall oven, and new dishwasher are included in the sale...