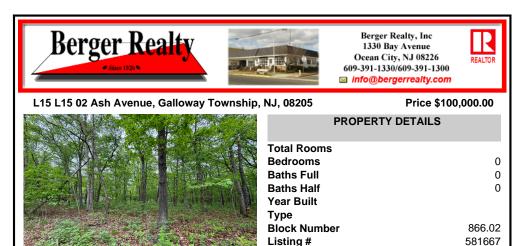

# COMMENTS

Discover the ideal canvas for your dream home on this fabulous buildable lot! Located in Galloway Township, this vacant lot offers the perfect blend of convenience and serenity. With easy access to major highways, schools, shopping centers, parks, and more, the spacious and versatile 1.21 acre lot awaits your architectural masterpiece. More so, this lot not only provides...

## COMMENTS

Taxes

Discover the ideal canvas for your dream home on this fabulous buildable lot! Located in Galloway Township, this vacant lot offers the perfect blend of convenience and serenity. With easy access to major highways, schools, shopping centers, parks, and more, the spacious and versatile 1.21 acre lot awaits your architectural masterpiece. More so, this lot not only provides...