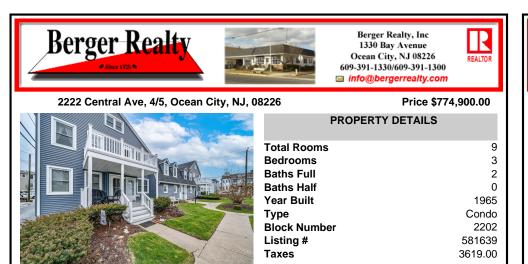

## 2222 Central Ave, 4/5, Ocean City, NJ, 08226

#### Price \$774,900.00

| PROPERTY DETAILS |                                                                                                        |
|------------------|--------------------------------------------------------------------------------------------------------|
| Total Rooms      | 9                                                                                                      |
| Bedrooms         | 3                                                                                                      |
| Baths Full       | 2                                                                                                      |
| Baths Half       | 0                                                                                                      |
| Year Built       | 1965                                                                                                   |
| Туре             | Condo                                                                                                  |
| Block Number     | 2202                                                                                                   |
| Listing #        | 581639                                                                                                 |
| Taxes            | 3619.00                                                                                                |
|                  | Total Rooms<br>Bedrooms<br>Baths Full<br>Baths Half<br>Year Built<br>Type<br>Block Number<br>Listing # |