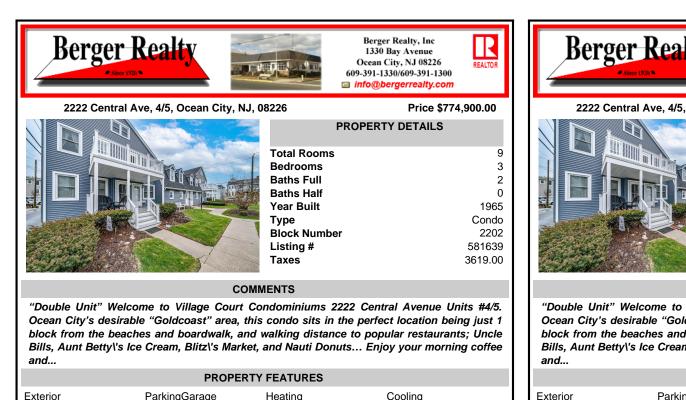

## 2222 Central Ave, 4/5, Ocean City, NJ, 08226

|              | PROPERTY DETAILS |         |
|--------------|------------------|---------|
|              | Total Rooms      | 9       |
|              | Bedrooms         | 3       |
|              | Baths Full       | 2       |
|              | Baths Half       | 0       |
|              | Year Built       | 1965    |
|              | Туре             | Condo   |
|              | Block Number     | 2202    |
| 2 TAULTING C | Listing #        | 581639  |
|              | Taxes            | 3619.00 |

## COMMENTS

"Double Unit" Welcome to Village Court Condominiums 2222 Central Avenue Units #4/5. Ocean City's desirable "Goldcoast" area, this condo sits in the perfect location being just 1 block from the beaches and boardwalk, and walking distance to popular restaurants; Uncle Bills, Aunt Betty\'s Ice Cream, Blitz\'s Market, and Nauti Donuts... Enjoy your morning coffee and...