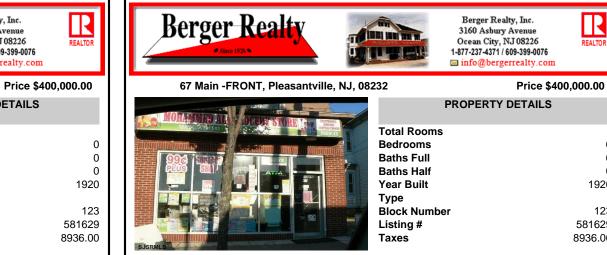

|                                         | PROPERTY DETAILS |         |  |
|-----------------------------------------|------------------|---------|--|
| PROPAGE PROPAGE                         | Total Rooms      |         |  |
|                                         | Bedrooms         | 0       |  |
|                                         | Baths Full       | 0       |  |
|                                         | Baths Half       | 0       |  |
|                                         | Year Built       | 1920    |  |
|                                         | Туре             |         |  |
|                                         | Block Number     | 123     |  |
|                                         | Listing #        | 581629  |  |
| annu annu annu annu annu annu annu annu | Taxes            | 8936.00 |  |

## COMMENTS

INVESTMENT !!! 2 story building mixed use commercial + residential , downstairs retail office space 2300 sg ft, front store access to main street currently rented \$1450 per month second floor residential 2 apartments both of them occupied with long term tenants apartment 1: 4 bedroom 2 1/2 bathroom \$1650 apartment 2: 2 bedroom 1 bathroom \$1450 ...

## COMMENTS

INVESTMENT !!! 2 story building mixed use commercial + residential , downstairs retail office space 2300 sg ft, front store access to main street currently rented \$1450 per month second floor residential 2 apartments both of them occupied with long term tenants apartment 1: 4 bedroom 2 1/2 bathroom \$1650 apartment 2: 2 bedroom 1 bathroom \$1450...