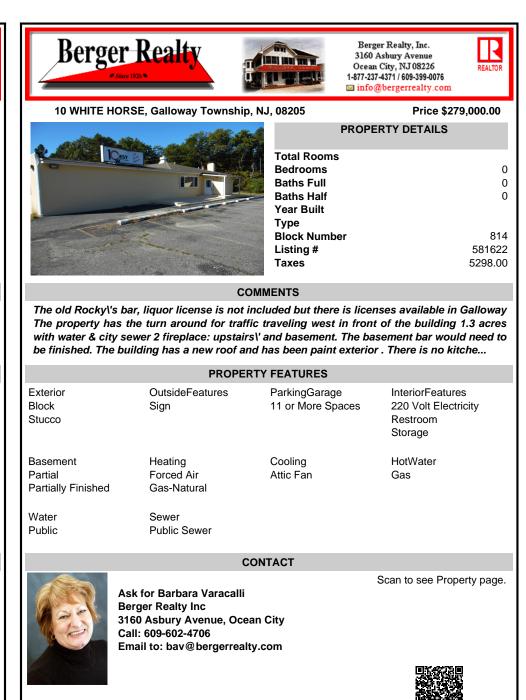

## COMMENTS

The old Rocky\'s bar, liquor license is not included but there is licenses available in Galloway The property has the turn around for traffic traveling west in front of the building 1.3 acres with water & city sewer 2 fireplace: upstairs\' and basement. The basement bar would need to be finished. The building has a new roof and has been paint exterior . There is no kitche...