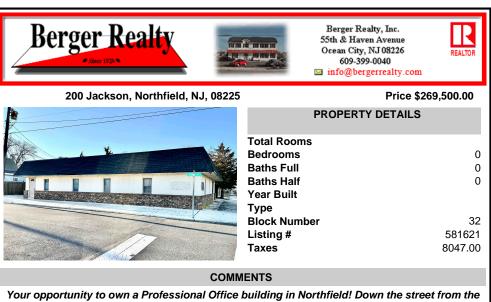

## COMMENTS

Your opportunity to own a Professional Office building in Northfield! Down the street from the Atlantic City Country Club. Convenient, central location in close proximity to New Rd/Rt 9, Shore Rd, Tilton and Zion Road. Situated on a 57x75 corner lot by the bike path. Approx. 2,057 sq ft, with a nice and spacious interior., and two separate entrances into the building .. co...