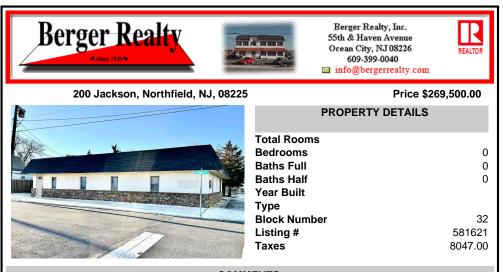

## COMMENTS

Your opportunity to own a Professional Office building in Northfield! Down the street from the Atlantic City Country Club. Convenient, central location in close proximity to New Rd/Rt 9, Shore Rd, Tilton and Zion Road. Situated on a 57x75 corner lot by the bike path. Approx. 2,057 sq ft, with a nice and spacious interior., and two separate entrances into the building .. co...