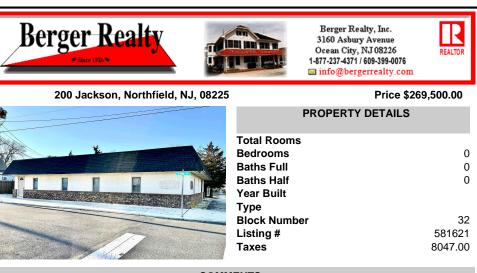

| THCE \$203,500.00 |         |
|-------------------|---------|
| PROPERTY          | DETAILS |
| Total Rooms       |         |
| Bedrooms          | 0       |
| Baths Full        | 0       |
| Baths Half        | 0       |
| Year Built        |         |
| Туре              |         |
| Block Number      | 32      |
| Listing #         | 581621  |
| Taxes             | 8047.00 |

## COMMENTS

Your opportunity to own a Professional Office building in Northfield! Down the street from the Atlantic City Country Club. Convenient, central location in close proximity to New Rd/Rt 9, Shore Rd, Tilton and Zion Road. Situated on a 57x75 corner lot by the bike path. Approx. 2,057 sq ft, with a nice and spacious interior., and two separate entrances into the building ... со...