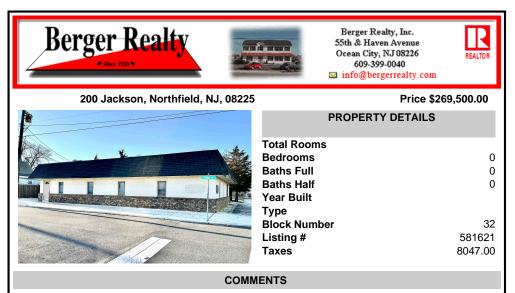

Your opportunity to own a Professional Office building in Northfield! Down the street from the Atlantic City Country Club. Convenient, central location in close proximity to New Rd/Rt 9, Shore Rd, Tilton and Zion Road. Situated on a 57x75 corner lot by the bike path. Approx. 2,057 sq ft, with a nice and spacious interior., and two separate entrances into the building .. co...