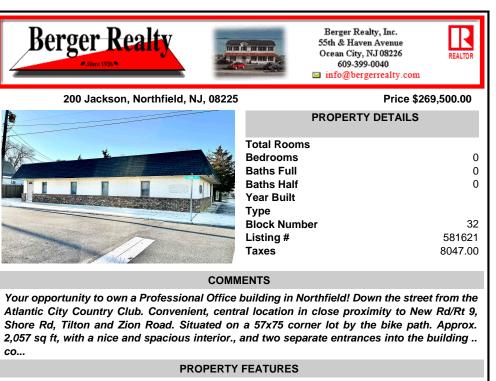

Your opportunity to own a Professional Office building in Northfield! Down the street from the Atlantic City Country Club. Convenient, central location in close proximity to New Rd/Rt 9, Shore Rd, Tilton and Zion Road. Situated on a 57x75 corner lot by the bike path. Approx. 2,057 sq ft, with a nice and spacious interior., and two separate entrances into the building .. co...