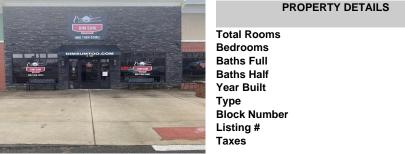

# 45 New York, Galloway Township, NJ, 08205

| 3205             | Price \$150,000.00 |
|------------------|--------------------|
| PROPERTY DETAILS |                    |
| Total Rooms      |                    |
| Bedrooms         | 0                  |
| Baths Full       | 0                  |
| Baths Half       | 0                  |
| Year Built       | 1989               |
| Туре             |                    |
| Block Number     | 0                  |
| Listing #        | 581609             |
| Taxes            |                    |