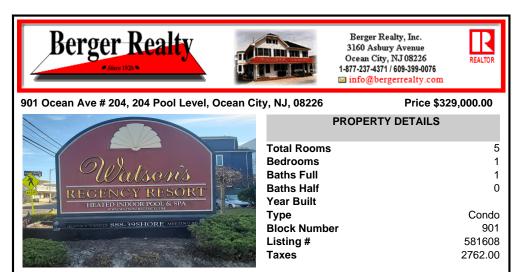

**PROPERTY DETAILS Total Rooms** Bedrooms **Baths Full Baths Half** Year Built Type SSE 30SHOR **Block Number** Listing # 581608 2762.00 Taxes

## COMMENTS

Welcome to Watson\'s Regency Resort, Ocean City\'s Premiere Condo-tel featuring yearround access, year-round rentals and an indoor pool, located in the heart of downtown Ocean City and one block from the Beach and Boardwalk and downtown shopping district. Enjoy the convenience of this unit/'s location on the second floor with easy access to the pool area off your patio. U...