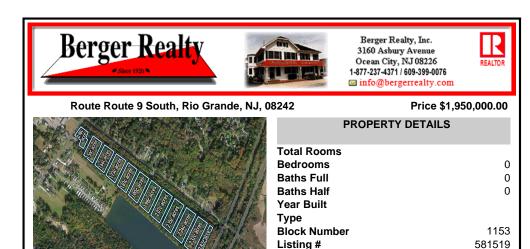

COMMENTS

Taxes

Excellent development opportunity of approximately 20 acres in the rapidly expanding area of Edgewood/Rio Grande. The vacant property runs from the east side of Route 9 (approximately 177' frontage) to the Garden State Parkway, on the south side of Edgewood Avenue. Middle Township confirmed there is potential sewer access in the vicinity of Route 9. Block 1153, Lot 3 and...

## PROPERTY FEATURES

Scan to see Property page.

941108.00

Berger Realty Inc 3160 Asbury Ave. Ocean City, NJ 08226 Call: (609) 399-0076 Email to: info@bergerrealty.com Web: www.bergerrealty.com

COMMENTS

Excellent development opportunity of approximately 20 acres in the rapidly expanding area of Edgewood/Rio Grande. The vacant property runs from the east side of Route 9 (approximately 177' frontage) to the Garden State Parkway, on the south side of Edgewood Avenue. Middle Township confirmed there is potential sewer access in the vicinity of Route 9. Block 1153, Lot 3 and...