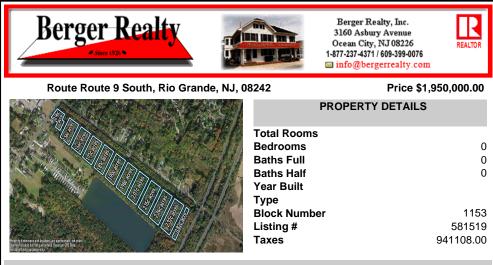

COMMENTS

Taxes

Excellent development opportunity of approximately 20 acres in the rapidly expanding area of Edgewood/Rio Grande. The vacant property runs from the east side of Route 9 (approximately 177' frontage) to the Garden State Parkway, on the south side of Edgewood Avenue. Middle Township confirmed there is potential sewer access in the vicinity of Route 9. Block 1153, Lot 3 and...

## PROPERTY FEATURES

Scan to see Property page.

941108.00

Berger Realty Inc 3160 Asbury Ave. Ocean City, NJ 08226 Call: (609) 399-0076 Email to: info@bergerrealty.com Web: www.bergerrealty.com

COMMENTS

Excellent development opportunity of approximately 20 acres in the rapidly expanding area of Edgewood/Rio Grande. The vacant property runs from the east side of Route 9 (approximately 177' frontage) to the Garden State Parkway, on the south side of Edgewood Avenue. Middle Township confirmed there is potential sewer access in the vicinity of Route 9. Block 1153, Lot 3 and...