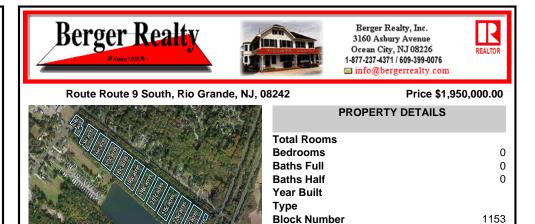

| FROFERI      | DETAILS                                                                                                |
|--------------|--------------------------------------------------------------------------------------------------------|
| Total Rooms  |                                                                                                        |
| Bedrooms     | 0                                                                                                      |
| Baths Full   | 0                                                                                                      |
| Baths Half   | 0                                                                                                      |
| Year Built   |                                                                                                        |
| Туре         |                                                                                                        |
| Block Number | 1153                                                                                                   |
| Listing #    | 581519                                                                                                 |
| Taxes        | 941108.00                                                                                              |
|              | Total Rooms<br>Bedrooms<br>Baths Full<br>Baths Half<br>Year Built<br>Type<br>Block Number<br>Listing # |

### COMMENTS

Excellent development opportunity of approximately 20 acres in the rapidly expanding area of Edgewood/Rio Grande. The vacant property runs from the east side of Route 9 (approximately 177' frontage) to the Garden State Parkway, on the south side of Edgewood Avenue. Middle Township confirmed there is potential sewer access in the vicinity of Route 9. Block 1153, Lot 3 and ...

# COMMENTS

Listing #

Taxes

Excellent development opportunity of approximately 20 acres in the rapidly expanding area of Edgewood/Rio Grande. The vacant property runs from the east side of Route 9 (approximately 177' frontage) to the Garden State Parkway, on the south side of Edgewood Avenue. Middle Township confirmed there is potential sewer access in the vicinity of Route 9. Block 1153. Lot 3 and ...