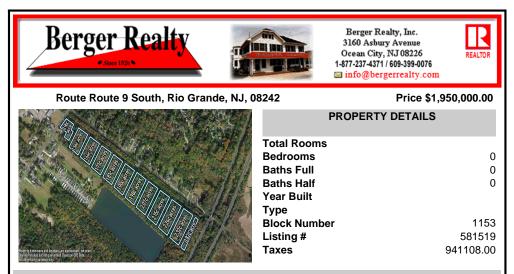

| Stell.   | Total Rooms  |           |
|----------|--------------|-----------|
| CE I     | Bedrooms     | 0         |
| Por Cali | Baths Full   | 0         |
| stell.   | Baths Half   | 0         |
| TEEF     | Year Built   |           |
| ET Pà    | Туре         |           |
| Alt .    | Block Number | 1153      |
| 1ANN     | Listing #    | 581519    |
|          | Taxes        | 941108.00 |
|          |              |           |

### COMMENTS

Excellent development opportunity of approximately 20 acres in the rapidly expanding area of Edgewood/Rio Grande. The vacant property runs from the east side of Route 9 (approximately 177' frontage) to the Garden State Parkway, on the south side of Edgewood Avenue. Middle Township confirmed there is potential sewer access in the vicinity of Route 9. Block 1153, Lot 3 and...