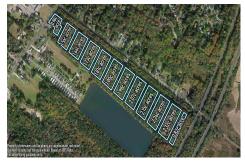

# **COMMENTS**

Taxes

Excellent development opportunity of approximately 20 acres in the rapidly expanding area of Edgewood/Rio Grande. The vacant property runs from the east side of Route 9 (approximately 177' frontage) to the Garden State Parkway, on the south side of Edgewood Avenue. Middle Township confirmed there is potential sewer access in the vicinity of Route 9. Block 1153, Lot 3 and...

# COMMENTS

Excellent development opportunity of approximately 20 acres in the rapidly expanding area of Edgewood/Rio Grande. The vacant property runs from the east side of Route 9 (approximately 177' frontage) to the Garden State Parkway, on the south side of Edgewood Avenue. Middle Township confirmed there is potential sewer access in the vicinity of Route 9. Block 1153, Lot 3 and...