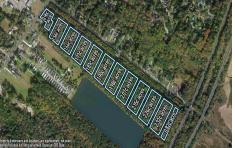

# **COMMENTS**

Taxes

Excellent development opportunity of approximately 20 acres in the rapidly expanding area of Edgewood/Rio Grande. The vacant property runs from the east side of Route 9 (approximately 177' frontage) to the Garden State Parkway, on the south side of Edgewood Avenue. Middle Township confirmed there is potential sewer access in the vicinity of Route 9. Block 1153, Lot 3 and...

# COMMENTS

Excellent development opportunity of approximately 20 acres in the rapidly expanding area of Edgewood/Rio Grande. The vacant property runs from the east side of Route 9 (approximately 177' frontage) to the Garden State Parkway, on the south side of Edgewood Avenue. Middle Township confirmed there is potential sewer access in the vicinity of Route 9. Block 1153, Lot 3 and...