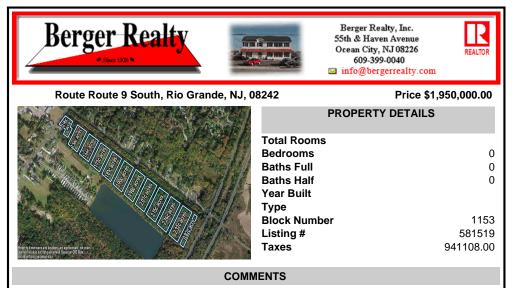

## **PROPERTY FEATURES** CONTACT

Scan to see Property page.

Berger Realty Inc 109 E 55th St., Ocean City Call: 609-247-9346 Email to: ney@bergerrealty.com

Excellent development opportunity of approximately 20 acres in the rapidly expanding area of Edgewood/Rio Grande. The vacant property runs from the east side of Route 9 (approximately 177' frontage) to the Garden State Parkway, on the south side of Edgewood Avenue. Middle Township confirmed there is potential sewer access in the vicinity of Route 9. Block 1153. Lot 3 and ...