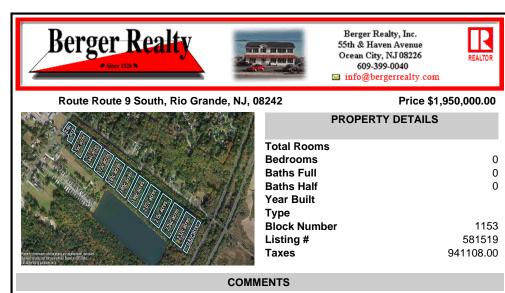

Excellent development opportunity of approximately 20 acres in the rapidly expanding area of Edgewood/Rio Grande. The vacant property runs from the east side of Route 9 (approximately 177' frontage) to the Garden State Parkway, on the south side of Edgewood Avenue. Middle Township confirmed there is potential sewer access in the vicinity of Route 9. Block 1153, Lot 3 and ...