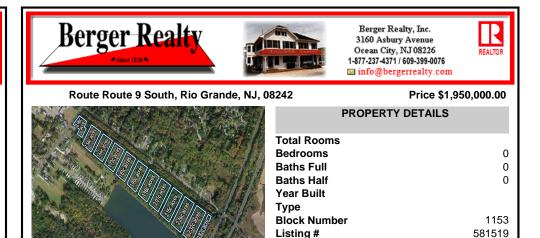

|           | PROPERTY DETAILS |           |
|-----------|------------------|-----------|
|           | Total Rooms      |           |
| A DE LA   | Bedrooms         | 0         |
| all works | Baths Full       | 0         |
| mi noter. | Baths Half       | 0         |
| S PARKE   | Year Built       |           |
|           | Туре             |           |
| S D DOG K | Block Number     | 1153      |
|           | Listing #        | 581519    |
|           | Taxes            | 941108.00 |

## COMMENTS

Excellent development opportunity of approximately 20 acres in the rapidly expanding area of Edgewood/Rio Grande. The vacant property runs from the east side of Route 9 (approximately 177' frontage) to the Garden State Parkway, on the south side of Edgewood Avenue. Middle Township confirmed there is potential sewer access in the vicinity of Route 9. Block 1153, Lot 3 and...

## COMMENTS

Taxes

Excellent development opportunity of approximately 20 acres in the rapidly expanding area of Edgewood/Rio Grande. The vacant property runs from the east side of Route 9 (approximately 177' frontage) to the Garden State Parkway, on the south side of Edgewood Avenue. Middle Township confirmed there is potential sewer access in the vicinity of Route 9. Block 1153, Lot 3 and...