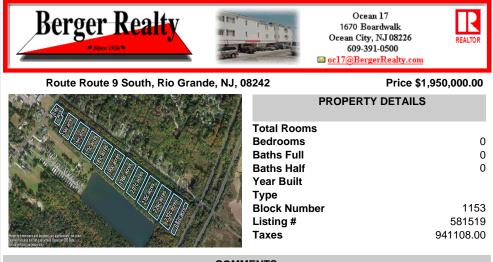

COMMENTS

Excellent development opportunity of approximately 20 acres in the rapidly expanding area of Edgewood/Rio Grande. The vacant property runs from the east side of Route 9 (approximately 177' frontage) to the Garden State Parkway, on the south side of Edgewood Avenue. Middle Township confirmed there is potential sewer access in the vicinity of Route 9. Block 1153, Lot 3 and...

## PROPERTY FEATURES CONTACT

Scan to see Property page.

Ask for Monica Raab Berger Realty Inc 1670 Boardwalk, Ocean City Call: 609-432-3880 Email to: msr@bergerrealty.com

COMMENTS

Excellent development opportunity of approximately 20 acres in the rapidly expanding area of Edgewood/Rio Grande. The vacant property runs from the east side of Route 9 (approximately 177' frontage) to the Garden State Parkway, on the south side of Edgewood Avenue. Middle Township confirmed there is potential sewer access in the vicinity of Route 9. Block 1153, Lot 3 and...