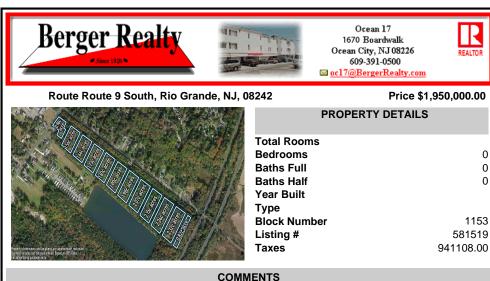

COMMENTS

Excellent development opportunity of approximately 20 acres in the rapidly expanding area of Edgewood/Rio Grande. The vacant property runs from the east side of Route 9 (approximately 177' frontage) to the Garden State Parkway, on the south side of Edgewood Avenue. Middle Township confirmed there is potential sewer access in the vicinity of Route 9. Block 1153, Lot 3 and...

## PROPERTY FEATURES CONTACT

Scan to see Property page.

Ask for Monica Raab Berger Realty Inc 1670 Boardwalk, Ocean City Call: 609-432-3880 Email to: msr@bergerrealty.com

COMMENTS

Excellent development opportunity of approximately 20 acres in the rapidly expanding area of Edgewood/Rio Grande. The vacant property runs from the east side of Route 9 (approximately 177' frontage) to the Garden State Parkway, on the south side of Edgewood Avenue. Middle Township confirmed there is potential sewer access in the vicinity of Route 9. Block 1153, Lot 3 and...