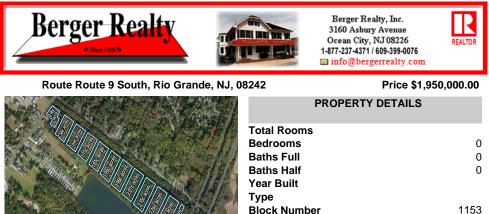

| hand the |              |           |
|----------|--------------|-----------|
| CALL.    | Total Rooms  |           |
| D. C. I. | Bedrooms     | 0         |
|          | Baths Full   | 0         |
| mater.   | Baths Half   | 0         |
| RUEEF    | Year Built   |           |
| S ETA    | Туре         |           |
| TASK.    | Block Number | 1153      |
| GER.     | Listing #    | 581519    |
|          | Taxes        | 941108.00 |
|          |              |           |

# COMMENTS

Excellent development opportunity of approximately 20 acres in the rapidly expanding area of Edgewood/Rio Grande. The vacant property runs from the east side of Route 9 (approximately 177' frontage) to the Garden State Parkway, on the south side of Edgewood Avenue. Middle Township confirmed there is potential sewer access in the vicinity of Route 9. Block 1153, Lot 3 and ...