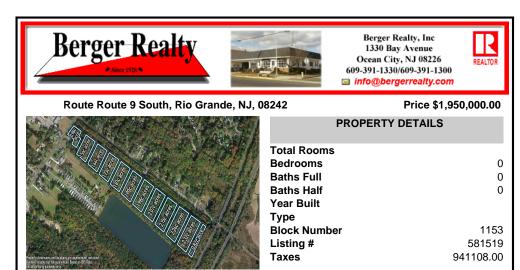

# COMMENTS

**Block Number** 

Listing #

Taxes

Excellent development opportunity of approximately 20 acres in the rapidly expanding area of Edgewood/Rio Grande. The vacant property runs from the east side of Route 9 (approximately 177' frontage) to the Garden State Parkway, on the south side of Edgewood Avenue. Middle Township confirmed there is potential sewer access in the vicinity of Route 9. Block 1153, Lot 3 and...

## COMMENTS

Excellent development opportunity of approximately 20 acres in the rapidly expanding area of Edgewood/Rio Grande. The vacant property runs from the east side of Route 9 (approximately 177' frontage) to the Garden State Parkway, on the south side of Edgewood Avenue. Middle Township confirmed there is potential sewer access in the vicinity of Route 9. Block 1153, Lot 3 and...