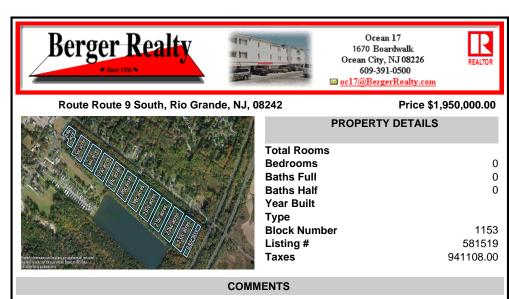

Excellent development opportunity of approximately 20 acres in the rapidly expanding area of Edgewood/Rio Grande. The vacant property runs from the east side of Route 9 (approximately 177' frontage) to the Garden State Parkway, on the south side of Edgewood Avenue. Middle Township confirmed there is potential sewer access in the vicinity of Route 9. Block 1153, Lot 3 and ...

## **PROPERTY FEATURES** CONTACT

Scan to see Property page.

Ask for Laryn Crisci Berger Realty Inc 1670 Boardwalk, Ocean City Call: 610-368-8416 Email to: Irc@bergerrealty.com

COMMENTS

Excellent development opportunity of approximately 20 acres in the rapidly expanding area of Edgewood/Rio Grande. The vacant property runs from the east side of Route 9 (approximately 177' frontage) to the Garden State Parkway, on the south side of Edgewood Avenue. Middle Township confirmed there is potential sewer access in the vicinity of Route 9. Block 1153. Lot 3 and ...