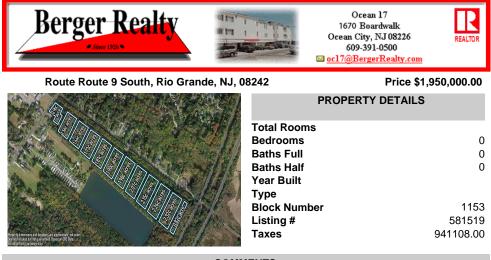

Excellent development opportunity of approximately 20 acres in the rapidly expanding area of Edgewood/Rio Grande. The vacant property runs from the east side of Route 9 (approximately 177' frontage) to the Garden State Parkway, on the south side of Edgewood Avenue. Middle Township confirmed there is potential sewer access in the vicinity of Route 9. Block 1153, Lot 3 and ...

## **PROPERTY FEATURES** CONTACT

Scan to see Property page.

Ask for Laryn Crisci Berger Realty Inc 1670 Boardwalk, Ocean City Call: 610-368-8416 Email to: Irc@bergerrealty.com

COMMENTS

Excellent development opportunity of approximately 20 acres in the rapidly expanding area of Edgewood/Rio Grande. The vacant property runs from the east side of Route 9 (approximately 177' frontage) to the Garden State Parkway, on the south side of Edgewood Avenue. Middle Township confirmed there is potential sewer access in the vicinity of Route 9. Block 1153. Lot 3 and ...