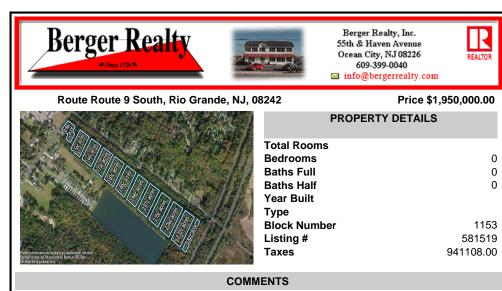

Excellent development opportunity of approximately 20 acres in the rapidly expanding area of Edgewood/Rio Grande. The vacant property runs from the east side of Route 9 (approximately 177' frontage) to the Garden State Parkway, on the south side of Edgewood Avenue. Middle Township confirmed there is potential sewer access in the vicinity of Route 9. Block 1153, Lot 3 and ...