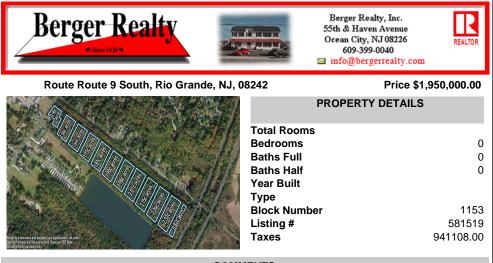

## **PROPERTY FEATURES**

CONTACT

Scan to see Property page.

109 E 55th St., Ocean City Call: 609-214-3078 Email to: lam@bergerrealty.com

COMMENTS

Excellent development opportunity of approximately 20 acres in the rapidly expanding area of Edgewood/Rio Grande. The vacant property runs from the east side of Route 9 (approximately 177' frontage) to the Garden State Parkway, on the south side of Edgewood Avenue. Middle Township confirmed there is potential sewer access in the vicinity of Route 9. Block 1153. Lot 3 and ...