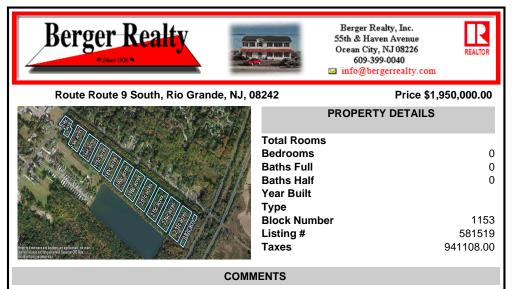

Excellent development opportunity of approximately 20 acres in the rapidly expanding area of Edgewood/Rio Grande. The vacant property runs from the east side of Route 9 (approximately 177' frontage) to the Garden State Parkway, on the south side of Edgewood Avenue. Middle Township confirmed there is potential sewer access in the vicinity of Route 9. Block 1153, Lot 3 and ...

## **PROPERTY FEATURES** CONTACT

Scan to see Property page.

Ask for Kathy Errickson Berger Realty Inc 109 E 55th St., Ocean City Call: 609-381-9232 Email to: kae@bergerrealty.com

Excellent development opportunity of approximately 20 acres in the rapidly expanding area of Edgewood/Rio Grande. The vacant property runs from the east side of Route 9 (approximately 177' frontage) to the Garden State Parkway, on the south side of Edgewood Avenue. Middle Township confirmed there is potential sewer access in the vicinity of Route 9. Block 1153. Lot 3 and ...