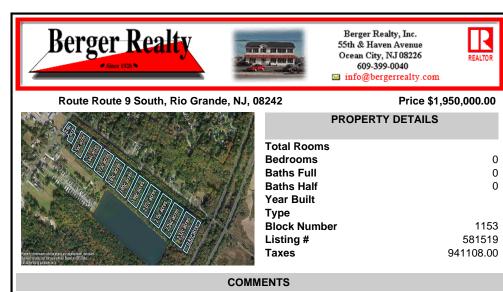

Excellent development opportunity of approximately 20 acres in the rapidly expanding area of Edgewood/Rio Grande. The vacant property runs from the east side of Route 9 (approximately 177' frontage) to the Garden State Parkway, on the south side of Edgewood Avenue. Middle Township confirmed there is potential sewer access in the vicinity of Route 9. Block 1153, Lot 3 and ...

## **PROPERTY FEATURES** CONTACT

Scan to see Property page.

Ask for Kathy Errickson Berger Realty Inc 109 E 55th St., Ocean City Call: 609-381-9232 Email to: kae@bergerrealty.com

Excellent development opportunity of approximately 20 acres in the rapidly expanding area of Edgewood/Rio Grande. The vacant property runs from the east side of Route 9 (approximately 177' frontage) to the Garden State Parkway, on the south side of Edgewood Avenue. Middle Township confirmed there is potential sewer access in the vicinity of Route 9. Block 1153. Lot 3 and ...