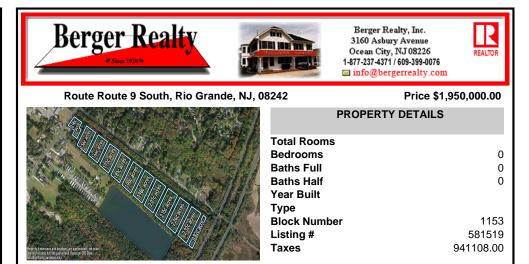

# COMMENTS

Excellent development opportunity of approximately 20 acres in the rapidly expanding area of Edgewood/Rio Grande. The vacant property runs from the east side of Route 9 (approximately 177' frontage) to the Garden State Parkway, on the south side of Edgewood Avenue. Middle Township confirmed there is potential sewer access in the vicinity of Route 9. Block 1153, Lot 3 and...

## COMMENTS

Excellent development opportunity of approximately 20 acres in the rapidly expanding area of Edgewood/Rio Grande. The vacant property runs from the east side of Route 9 (approximately 177' frontage) to the Garden State Parkway, on the south side of Edgewood Avenue. Middle Township confirmed there is potential sewer access in the vicinity of Route 9. Block 1153, Lot 3 and...