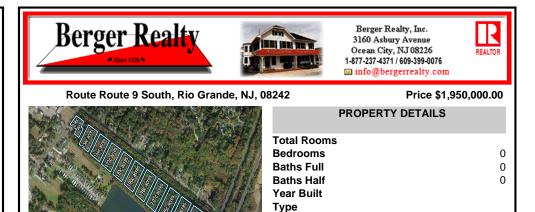

# COMMENTS

Excellent development opportunity of approximately 20 acres in the rapidly expanding area of Edgewood/Rio Grande. The vacant property runs from the east side of Route 9 (approximately 177' frontage) to the Garden State Parkway, on the south side of Edgewood Avenue. Middle Township confirmed there is potential sewer access in the vicinity of Route 9. Block 1153, Lot 3 and ...

# COMMENTS

**Block Number** 

Listing #

Taxes

Excellent development opportunity of approximately 20 acres in the rapidly expanding area of Edgewood/Rio Grande. The vacant property runs from the east side of Route 9 (approximately 177' frontage) to the Garden State Parkway, on the south side of Edgewood Avenue. Middle Township confirmed there is potential sewer access in the vicinity of Route 9. Block 1153, Lot 3 and ...