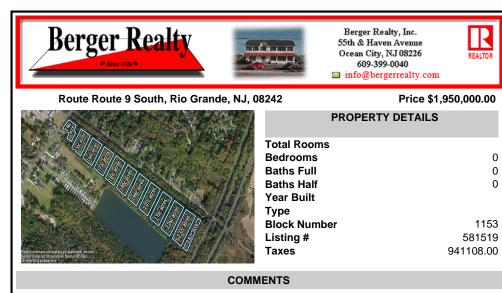

Excellent development opportunity of approximately 20 acres in the rapidly expanding area of Edgewood/Rio Grande. The vacant property runs from the east side of Route 9 (approximately 177' frontage) to the Garden State Parkway, on the south side of Edgewood Avenue. Middle Township confirmed there is potential sewer access in the vicinity of Route 9. Block 1153, Lot 3 and...