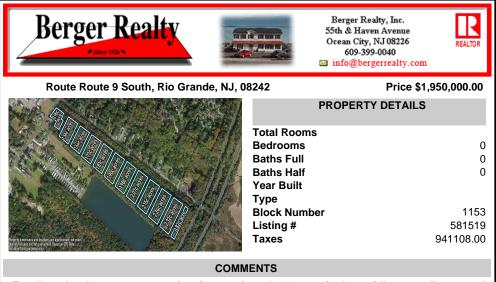

Excellent development opportunity of approximately 20 acres in the rapidly expanding area of Edgewood/Rio Grande. The vacant property runs from the east side of Route 9 (approximately 177' frontage) to the Garden State Parkway, on the south side of Edgewood Avenue. Middle Township confirmed there is potential sewer access in the vicinity of Route 9. Block 1153, Lot 3 and...