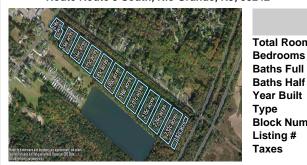

Route Route 9 South, Rio Grande, NJ, 08242

Price \$1,950,000.00

# PROPERTY DETAILS Total Rooms

Year Built
Type
Block Number 1153
Listing # 581519
Taxes 941108.00

# COMMENTS

Excellent development opportunity of approximately 20 acres in the rapidly expanding area of Edgewood/Rio Grande. The vacant property runs from the east side of Route 9 (approximately 177' frontage) to the Garden State Parkway, on the south side of Edgewood Avenue. Middle Township confirmed there is potential sewer access in the vicinity of Route 9. Block 1153, Lot 3 and...