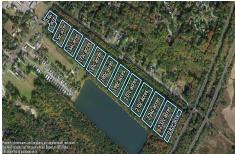

Berger Realty, Inc. 3160 Asbury Avenue Ocean City, NJ 08226 1-877-237-4371/609-399-0076 info@bergerrealty.com

Route Route 9 South, Rio Grande, NJ, 08242

Price \$1,950,000.00

# **COMMENTS**

Excellent development opportunity of approximately 20 acres in the rapidly expanding area of Edgewood/Rio Grande. The vacant property runs from the east side of Route 9 (approximately 177' frontage) to the Garden State Parkway, on the south side of Edgewood Avenue. Middle Township confirmed there is potential sewer access in the vicinity of Route 9. Block 1153, Lot 3 and...