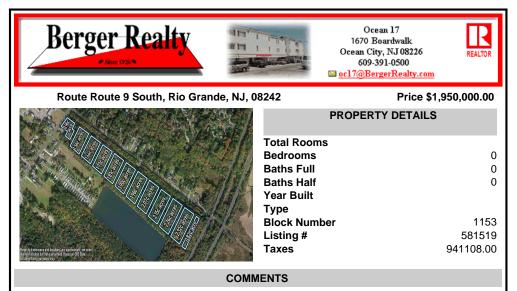

Excellent development opportunity of approximately 20 acres in the rapidly expanding area of Edgewood/Rio Grande. The vacant property runs from the east side of Route 9 (approximately 177' frontage) to the Garden State Parkway, on the south side of Edgewood Avenue. Middle Township confirmed there is potential sewer access in the vicinity of Route 9. Block 1153, Lot 3 and ...