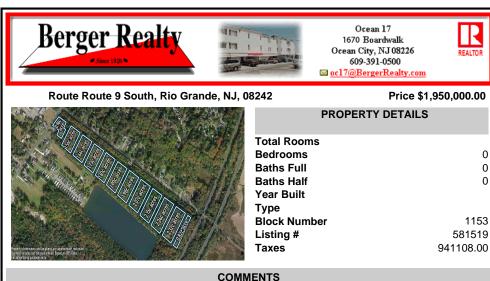

Excellent development opportunity of approximately 20 acres in the rapidly expanding area of Edgewood/Rio Grande. The vacant property runs from the east side of Route 9 (approximately 177' frontage) to the Garden State Parkway, on the south side of Edgewood Avenue. Middle Township confirmed there is potential sewer access in the vicinity of Route 9. Block 1153, Lot 3 and ...