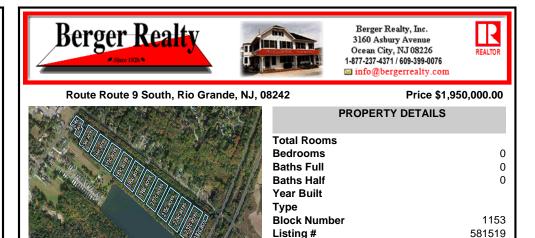

|         | PROPERTY DETAILS |           |
|---------|------------------|-----------|
|         | Total Rooms      |           |
| KPH     | Bedrooms         | 0         |
| Went !! | Baths Full       | 0         |
| Not the | Baths Half       | 0         |
| TEEF    | Year Built       |           |
| ETPA .  | Туре             |           |
| 10/16-  | Block Number     | 1153      |
| 2PA     | Listing #        | 581519    |
|         | Taxes            | 941108.00 |
|         |                  |           |

# COMMENTS

Excellent development opportunity of approximately 20 acres in the rapidly expanding area of Edgewood/Rio Grande. The vacant property runs from the east side of Route 9 (approximately 177' frontage) to the Garden State Parkway, on the south side of Edgewood Avenue. Middle Township confirmed there is potential sewer access in the vicinity of Route 9. Block 1153, Lot 3 and...

## COMMENTS

Taxes

Excellent development opportunity of approximately 20 acres in the rapidly expanding area of Edgewood/Rio Grande. The vacant property runs from the east side of Route 9 (approximately 177' frontage) to the Garden State Parkway, on the south side of Edgewood Avenue. Middle Township confirmed there is potential sewer access in the vicinity of Route 9. Block 1153, Lot 3 and...