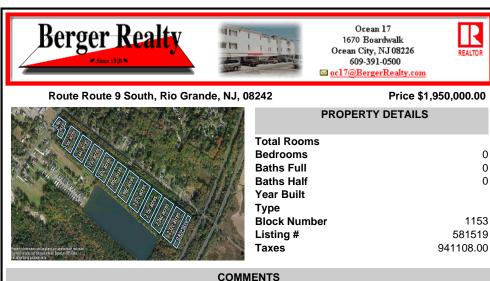

Excellent development opportunity of approximately 20 acres in the rapidly expanding area of Edgewood/Rio Grande. The vacant property runs from the east side of Route 9 (approximately 177' frontage) to the Garden State Parkway, on the south side of Edgewood Avenue. Middle Township confirmed there is potential sewer access in the vicinity of Route 9. Block 1153, Lot 3 and ...

## **PROPERTY FEATURES** CONTACT

Scan to see Property page.

Ask for Matthew Galownia Berger Realty Inc 1670 Boardwalk, Ocean City Call: 609-234-6472 Email to: gmj@bergerrealty.com

COMMENTS

Excellent development opportunity of approximately 20 acres in the rapidly expanding area of Edgewood/Rio Grande. The vacant property runs from the east side of Route 9 (approximately 177' frontage) to the Garden State Parkway, on the south side of Edgewood Avenue. Middle Township confirmed there is potential sewer access in the vicinity of Route 9. Block 1153. Lot 3 and ...