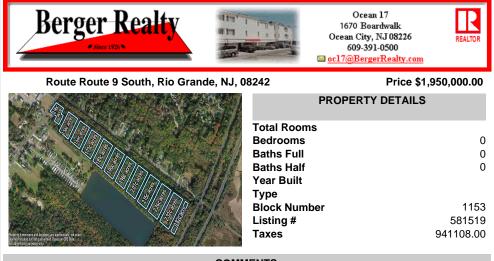

Excellent development opportunity of approximately 20 acres in the rapidly expanding area of Edgewood/Rio Grande. The vacant property runs from the east side of Route 9 (approximately 177' frontage) to the Garden State Parkway, on the south side of Edgewood Avenue. Middle Township confirmed there is potential sewer access in the vicinity of Route 9. Block 1153, Lot 3 and ...

## **PROPERTY FEATURES** CONTACT

Scan to see Property page.

Ask for Matthew Galownia Berger Realty Inc 1670 Boardwalk, Ocean City Call: 609-234-6472 Email to: gmj@bergerrealty.com

COMMENTS

Excellent development opportunity of approximately 20 acres in the rapidly expanding area of Edgewood/Rio Grande. The vacant property runs from the east side of Route 9 (approximately 177' frontage) to the Garden State Parkway, on the south side of Edgewood Avenue. Middle Township confirmed there is potential sewer access in the vicinity of Route 9. Block 1153. Lot 3 and ...