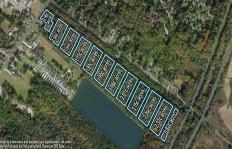

# COMMENTS

Excellent development opportunity of approximately 20 acres in the rapidly expanding area of Edgewood/Rio Grande. The vacant property runs from the east side of Route 9 (approximately 177' frontage) to the Garden State Parkway, on the south side of Edgewood Avenue. Middle Township confirmed there is potential sewer access in the vicinity of Route 9. Block 1153, Lot 3 and...