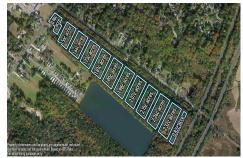

# **COMMENTS**

Excellent development opportunity of approximately 20 acres in the rapidly expanding area of Edgewood/Rio Grande. The vacant property runs from the east side of Route 9 (approximately 177' frontage) to the Garden State Parkway, on the south side of Edgewood Avenue. Middle Township confirmed there is potential sewer access in the vicinity of Route 9. Block 1153, Lot 3 and...