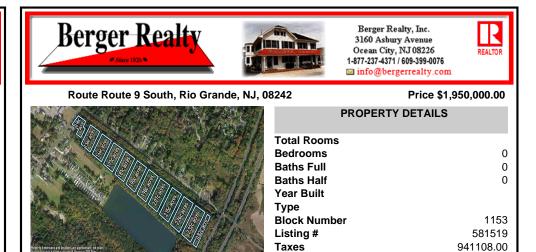

| PROPERTY     | DETAILS                                                                                                |
|--------------|--------------------------------------------------------------------------------------------------------|
| Total Rooms  |                                                                                                        |
| Bedrooms     | 0                                                                                                      |
| Baths Full   | 0                                                                                                      |
| Baths Half   | 0                                                                                                      |
| Year Built   |                                                                                                        |
| Туре         |                                                                                                        |
| Block Number | 1153                                                                                                   |
| Listing #    | 581519                                                                                                 |
| Taxes        | 941108.00                                                                                              |
|              | Total Rooms<br>Bedrooms<br>Baths Full<br>Baths Half<br>Year Built<br>Type<br>Block Number<br>Listing # |

## COMMENTS

Excellent development opportunity of approximately 20 acres in the rapidly expanding area of Edgewood/Rio Grande. The vacant property runs from the east side of Route 9 (approximately 177' frontage) to the Garden State Parkway, on the south side of Edgewood Avenue. Middle Township confirmed there is potential sewer access in the vicinity of Route 9. Block 1153, Lot 3 and...