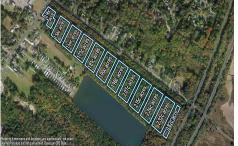

# COMMENTS

**Taxes** 

Excellent development opportunity of approximately 20 acres in the rapidly expanding area of Edgewood/Rio Grande. The vacant property runs from the east side of Route 9 (approximately 177' frontage) to the Garden State Parkway, on the south side of Edgewood Avenue. Middle Township confirmed there is potential sewer access in the vicinity of Route 9. Block 1153. Lot 3 and...

#### **PROPERTY FEATURES**