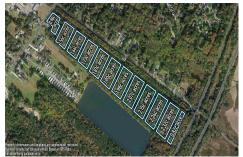

# **COMMENTS**

Excellent development opportunity of approximately 20 acres in the rapidly expanding area of Edgewood/Rio Grande. The vacant property runs from the east side of Route 9 (approximately 177' frontage) to the Garden State Parkway, on the south side of Edgewood Avenue. Middle Township confirmed there is potential sewer access in the vicinity of Route 9. Block 1153, Lot 3 and...

#### PROPERTY FEATURES